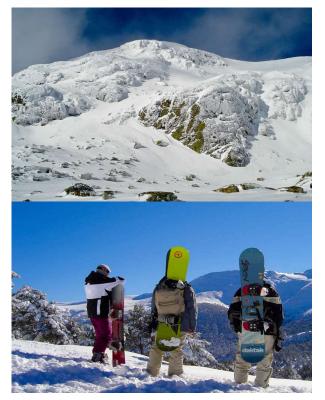

**Thematic Routes:** a large variety of options, such as geological, botanical, ornithological, mycological or horse riding.

**Sport activities:** Winter sports such as alpine, cross-country or crossing skiing, snowshoes, sledges and snowboard, mountaineering, mountain bike, ice or rock climbing. It is possible to hire skiing beginners/polishing up courses with good discounts if you are a guest of the residence.