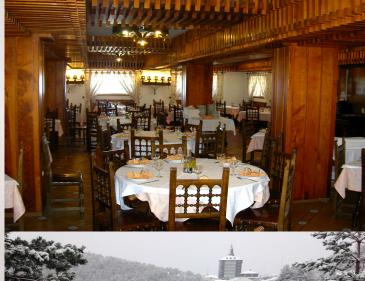

## FACILITIES

Coffe shop, game room, TV room, Terrace, skis keeping room, meeting room, WIFI, parking lot.

🚆 👬 P 💆

### ROOMS

12 Single rooms

58 Twin rooms (2 rooms for disabled) 4 Double rooms

- 4 Double roc
- 5 Suites
- 8 Triple rooms