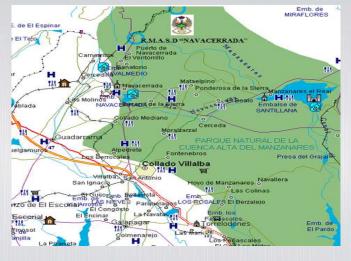

ical, botanical, ornithological, mycological or horse riding.

**Sport activities:** Winter sports such as alpine, cross-country or crossing skiing, snowshoes, sledges and snowboard, mountaineering, mountain bike, ice or rock climbing. It is possible to hire skiing beginners/polishing up courses with good discounts if you are a guest of the residence.

**Touristic resources:** monarchs, nobles and religious people have chosen for centuries the surroundings of these mountains to buid up relevant constructions such as fortresses, monasteries or churches out of which are worth mentioning: Royal Monastery of Our Lady of Santa Maria de El Paular (Rascafria); Castle of Manzanares, Royal Palace of Riofrio, Royal Site of San Ildefonso or the close city of Segovia.

#### Location of the Residence



#### **Tourism Office link**

http://www.spain.info/es/que-quieres/deportes/deportesinvierno/estacion-esqui/puerto\_de\_navacerrada.html