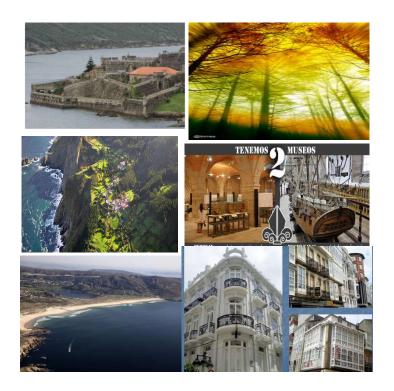

In Ferrol, as well as in its surroundings, there is a wide variety of natural and unique areas in the North of Galicia.

#### **ACTIVE TOURISM**

A route by Rías Altas, visiting the highest lighthouses and cliffs in Europe, discovering the wildest beaches in Galicia, "mariñeiros" villages, the Fragas de Eume, unique landscape and vegetation. It is the perfect area to enjoy the nature and landscape, open sea beaches, lagoons, woods and amazing cliffs.

In the city: a tour by Magdalena neighbourhood, visits to EXPONAV, Arsenal, San Felipe Castle.

An opportunity to visit the cities of Santiago and A Coruña, 1 hour far by car.

If we take a boat around the estuary going to "entrecastillos", we will sail between the Castles of La Palma and San Felipe and we will enjoy the different fishing villages and the estuary of Ferrol.