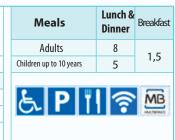

Rua do Liceu, nº20 A 2780-084 Oeiras Tel: +351 214 464 215 E-mail: dtlh.reservas@iasfa.pt

| Centro de Apoio Social Oeiras                                                     |        |                             |              |                |            |           |  |  |
|-----------------------------------------------------------------------------------|--------|-----------------------------|--------------|----------------|------------|-----------|--|--|
| Prices (Euros)                                                                    | Low    | High Season                 |              | Lunch & Dinner |            |           |  |  |
|                                                                                   | Season | Jul/Ago/Set/<br>Easter Week | Meals        | Restaurant     | self Serv. | Breakfast |  |  |
| Suit (02 Pax)                                                                     | 46     | 50                          | Adults       | 8              | 7          | 1.5       |  |  |
| Suit (01 Pax)                                                                     | 43     | 48                          | Children     | 5              | 4          | 1,5       |  |  |
| Double Room (02 Pax)                                                              | 35     | 38                          |              |                |            |           |  |  |
| Double Room (01 Pax)                                                              | 30     | 32                          |              | LID            | <b>₩</b>   |           |  |  |
| Apartment (04 Pax) *                                                              | 58     | 65                          |              |                |            |           |  |  |
| Extra Bed (up to 10 years)                                                        | 10     | 12                          |              |                |            |           |  |  |
| <ul> <li>Extra Bed - Children up t</li> <li>* - Apartment without brea</li> </ul> |        |                             | 02 extra bed |                |            |           |  |  |